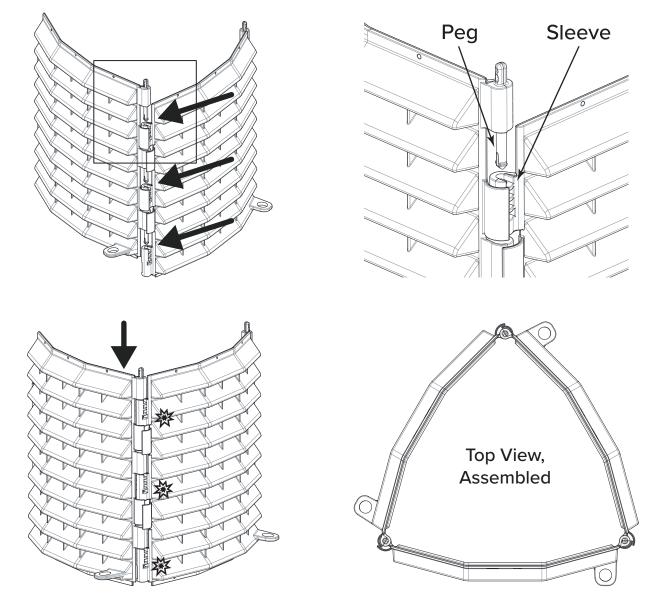

## **ASSEMBLY INSTRUCTIONS: 3-SIDED**

Align 3 pegs from one Panel with the 3 sleeves on another Panel. Firmly press down on the Panel to snap all 3 pins into place. Repeat for all 3 Panels.