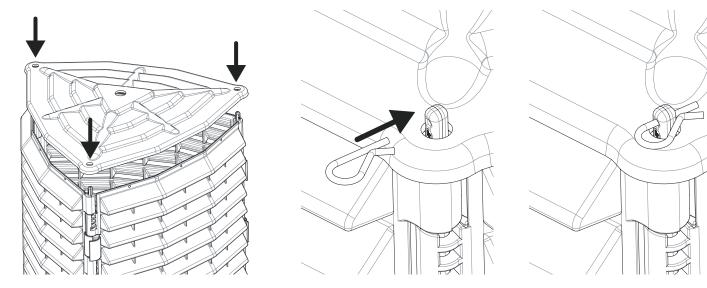

## **QUICK DRAIN UNIVERSAL INTAKE** ASSEMBLY INSTRUCTIONS: 3-SIDED

Install the stake, inserting the long end of the stake through the integrated stake loop. Drive the stake into the ground until the Quick Drain Universal Intake is secured to the ground. Don't over-set the stake to avoid damaging the stake loop.

If purchased with a Lid, align the lid pins on the top of the Panels with the holes in the Lid and press into place. Use the included Cotter Pins to secure the Lid in Place.