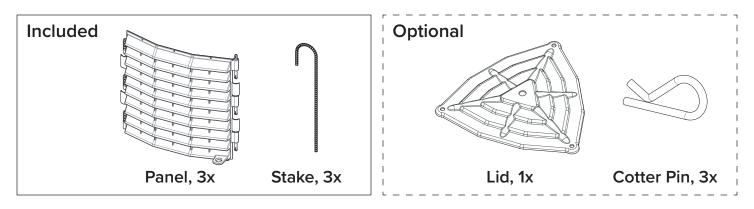

## QUICK DRAIN UNIVERSAL INTAKE

If purchased with a Lid, align the lid pins on the top of the Panels with the holes in the Lid and press into place. Use the included Cotter Pins to secure the Lid in Place.