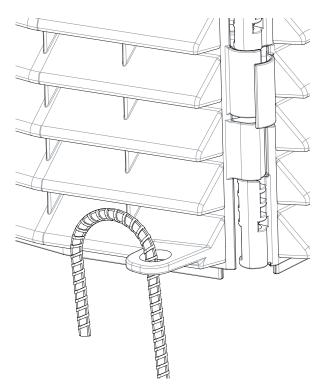

## **QUICK DRAIN UNIVERSAL INTAKE** ASSEMBLY INSTRUCTIONS: 3-SIDED

Install the stake, inserting the long end of the stake through the integrated stake loop. Drive the stake into the ground until the Quick Drain Universal Intake is secured to the ground. Don't over-set the stake to avoid damaging the stake loop.