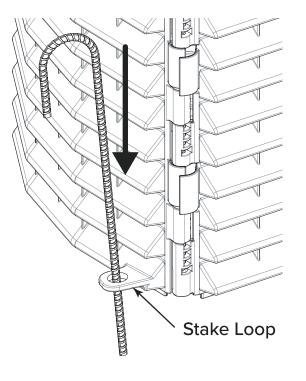

## **QUICK DRAIN UNIVERSAL INTAKE** ASSEMBLY INSTRUCTIONS: 3-SIDED

Install the stake, inserting the long end of the stake through the integrated stake loop. Drive the stake into the ground until the Quick Drain Universal Intake is secured to the ground. Don't over-set the stake to avoid damaging the stake loop.