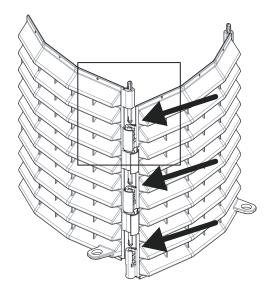

## **ASSEMBLY INSTRUCTIONS: 4-SIDED**

0

Align 3 pegs from one Panel with the 3 sleeves on another Panel. Firmly press down on the Panel to snap all 3 pins into place. Repeat for all 4 Panels.