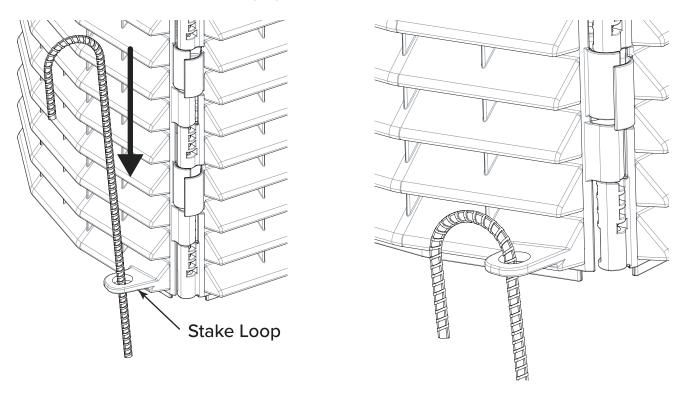

## **ASSEMBLY INSTRUCTIONS: 4-SIDED**

Install the stake, inserting the long end of the stake through the integrated stake loop. Drive the stake into the ground until the Quick Drain Universal Intake is secured to the ground. Don't over-set the stake to avoid damaging the stake loop.