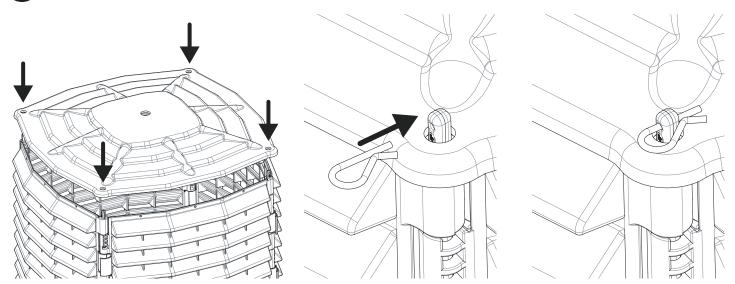

If purchased with a Lid, align the lid pins on the top of the Panels with the holes in the Lid and press into place. Use the included Cotter Pins to secure the Lid in Place.