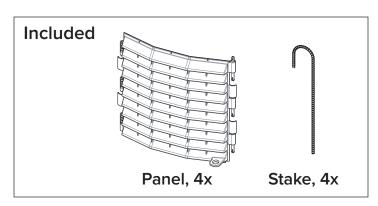

## **ASSEMBLY INSTRUCTIONS: 4-SIDED**

0

Align 3 pegs from one Panel with the 3 sleeves on another Panel. Firmly press down on the Panel to snap all 3 pins into place. Repeat for all 4 Panels.