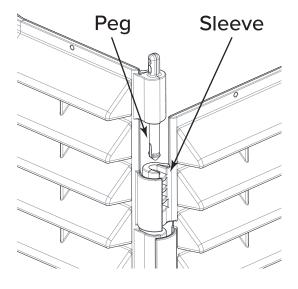

## **ASSEMBLY INSTRUCTIONS: 4-SIDED**

0

Align 3 pegs from one Panel with the 3 sleeves on another Panel. Firmly press down on the Panel to snap all 3 pins into place. Repeat for all 4 Panels.