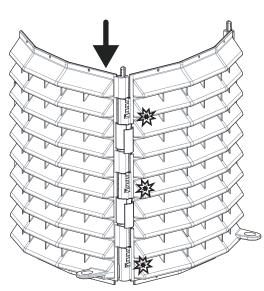

## **ASSEMBLY INSTRUCTIONS: 4-SIDED**

0

Align 3 pegs from one Panel with the 3 sleeves on another Panel. Firmly press down on the Panel to snap all 3 pins into place. Repeat for all 4 Panels.