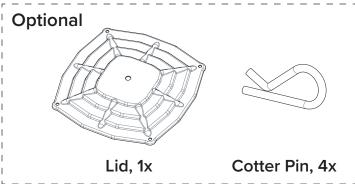

If purchased with a Lid, align the lid pins on the top of the Panels with the holes in the Lid and press into place. Use the included Cotter Pins to secure the Lid in Place.